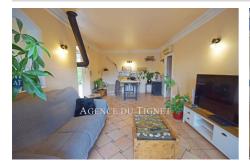

### House 497V821M Saint-Cézaire-sur-Siagne

Mandate "SECURE RESIDENCE / GREAT OPPORTUNITY" Located in a very quiet area, in a secure luxury residence, with swimming pool and tennis court, this single-storey detached villa of approximately 50 m<sup>2</sup> is built on a plot of 880m<sup>2</sup>. It consists of an entrance, an independent fitted kitchen opening onto a terrace, a hallway with cupboard, separate WC. with washbasin, a living room of approximately 20 m<sup>2</sup> with wood stove, an air-conditioned master suite with cupboard and bathroom. Charges: 100€ / month Services and equipment: Secure residence with caretaker, 24 m<sup>2</sup> garage with mezzanine, mains drainage, doubleglazed aluminum window, reversible air conditioning, oak doors, 12 m<sup>2</sup> covered terrace, shelter, garden shed. Fees and charges :