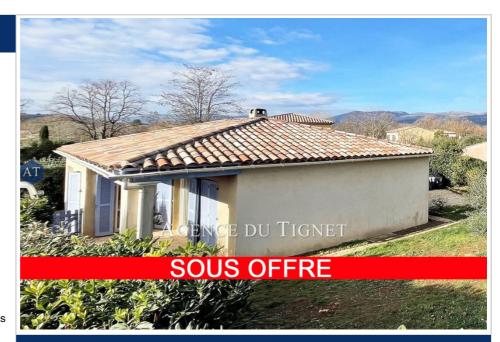

### House 497V821M Saint-Cézaire-sur-Siagne

Mandate "SECURE RESIDENCE / GREAT OPPORTUNITY" Located in a very quiet area, in a secure luxury residence, with swimming pool and tennis court, this single-storey detached villa of approximately 50 m<sup>2</sup> is built on a plot of 880m<sup>2</sup>. It consists of an entrance, an independent fitted kitchen opening onto a terrace, a hallway with cupboard, separate WC. with washbasin, a living room of approximately 20 m<sup>2</sup> with wood stove, an air-conditioned master suite with cupboard and bathroom. Charges: 100€ / month Services and equipment: Secure residence with caretaker, 24 m<sup>2</sup> garage with mezzanine, mains drainage, doubleglazed aluminum window, reversible air conditioning, oak doors, 12 m<sup>2</sup> covered terrace, shelter, garden shed. Fees and charges :